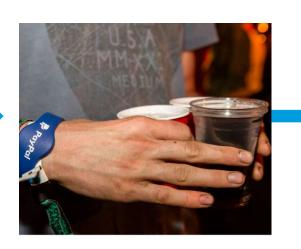

#### Cash is digitising

Validate user ID and link wristband to PayPal account Customer taps
PayPal Here
reader with
wristband

**Drinks served** 

Streamlines sales reporting and captures behavioural data