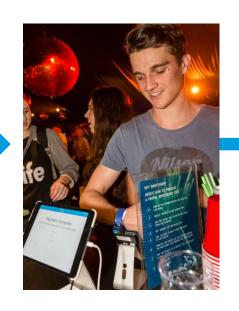

#### Cash is digitising

Validate user ID and link wristband to PayPal account Customer taps
PayPal Here
reader with
wristband

**Drinks served** 

Streamlines sales reporting and captures behavioural data