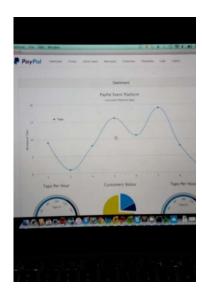

#### Cash is digitising

Validate user ID and link wristband to PayPal account Customer taps
PayPal Here
reader with
wristband

**Drinks served** 

Streamlines sales reporting and captures behavioural data