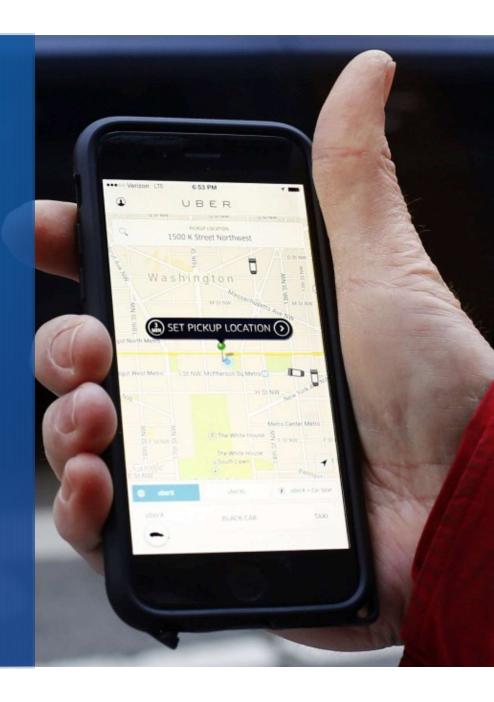

#### PayPal integrated with Facebook Messenger and Uber

- Users can request Uber without leaving Messenger conversation or stopping to provide new payment information
- Works even if the consumer doesn't have an Uber Account
- Contextual commerce Allows merchants and consumers to connect and transact virtually anytime, anywhere