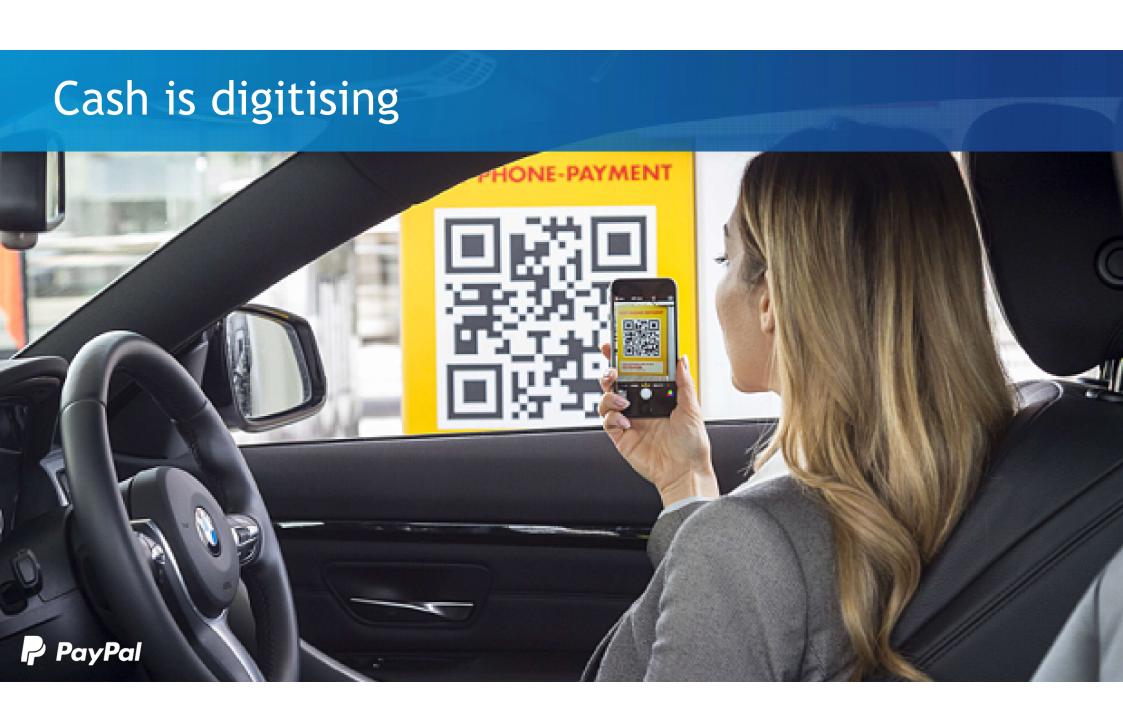

#### Cash is digitising

#### Cash is digitising

Validate user ID and link wristband to PayPal account Customer taps
PayPal Here
reader with
wristband

**Drinks served** 

Streamlines sales reporting and captures behavioural data