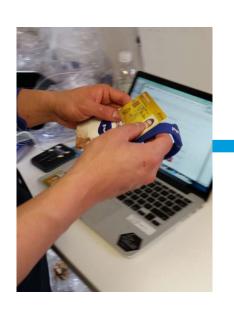

#### Cash is digitising

Validate user ID and link wristband to PayPal account Customer taps
PayPal Here
reader with
wristband

**Drinks served** 

Streamlines sales reporting and captures behavioural data