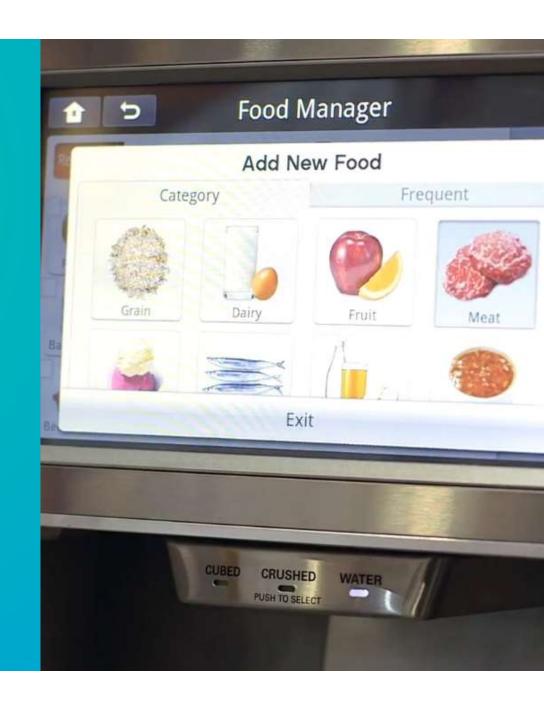

## Internet of Things

By 2030 Payments will be widely integrated into the Internet of Things

Our appliances, cars and more will become places where we connect and transact