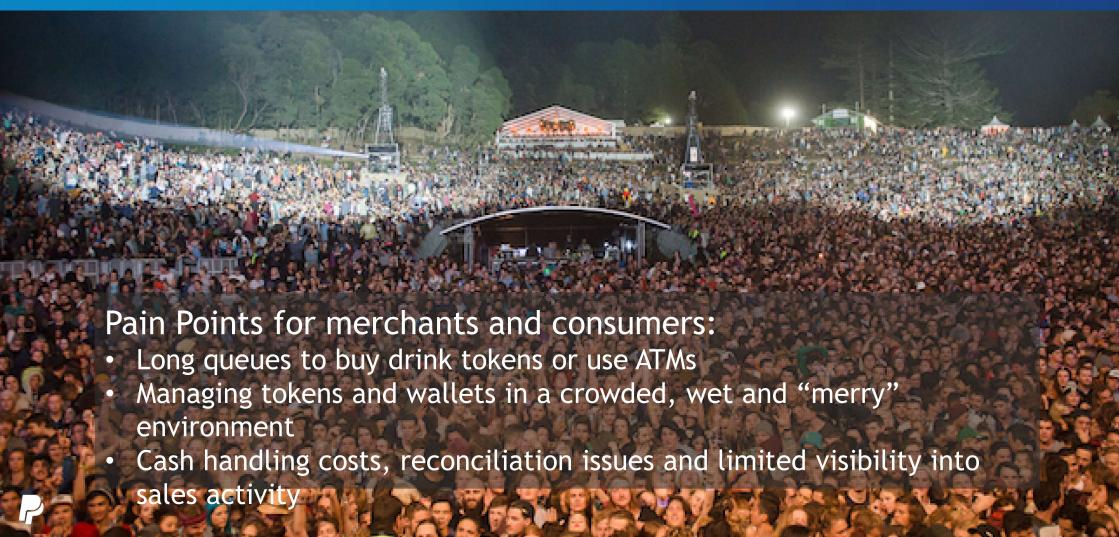

#### Cash is digitising

Validate user ID and link wristband to PayPal account Customer taps
PayPal Here
reader with
wristband

**Drinks served** 

Streamlines sales reporting and captures behavioural data